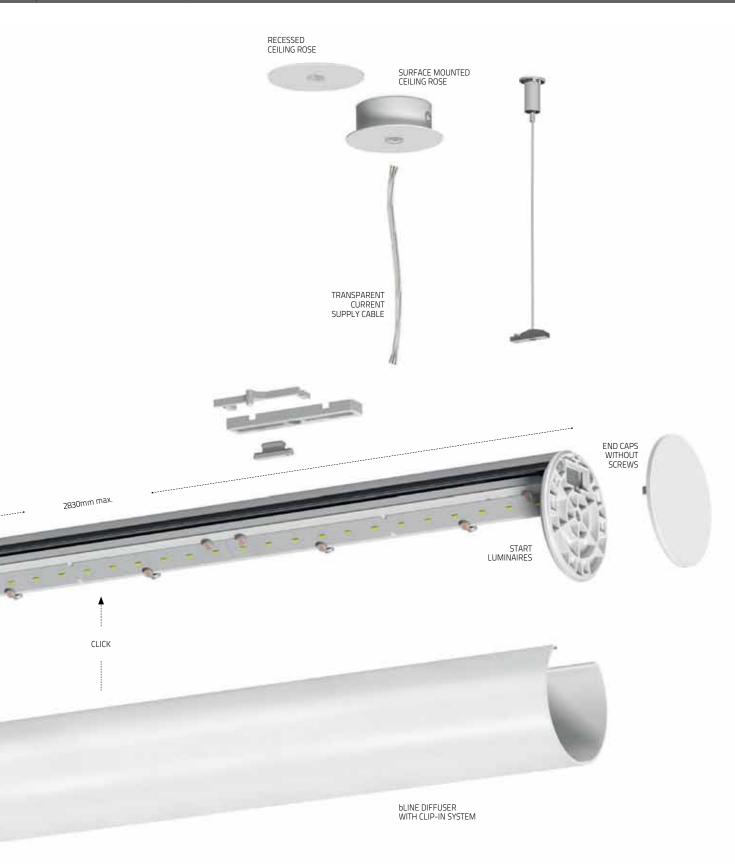

|                                                                                                                            | 1 or 3 Hours                                                                                                                |                                                                                                                             |

Indicative dimensions. For dimension details, please check our website or current catalogue.

Emergency unit is not available for 598/878mm versions.

Emergency unit only available for HF version. Telecommand signal is not available.









## OPTICAL SYSTEM

b L I N E































## TALEA Glare RANGE



TALEA Glare RANGE







Loft & Lys Aps Værkstedsgården 9 ♦ DK-2620 Albertslund ♦ Denmark ♦ +45.6080 2973 ♦ www.loftlys.dk ♦ email: info@loftlys.dk

## TALEA Glare FEATURES / COMPONENTS