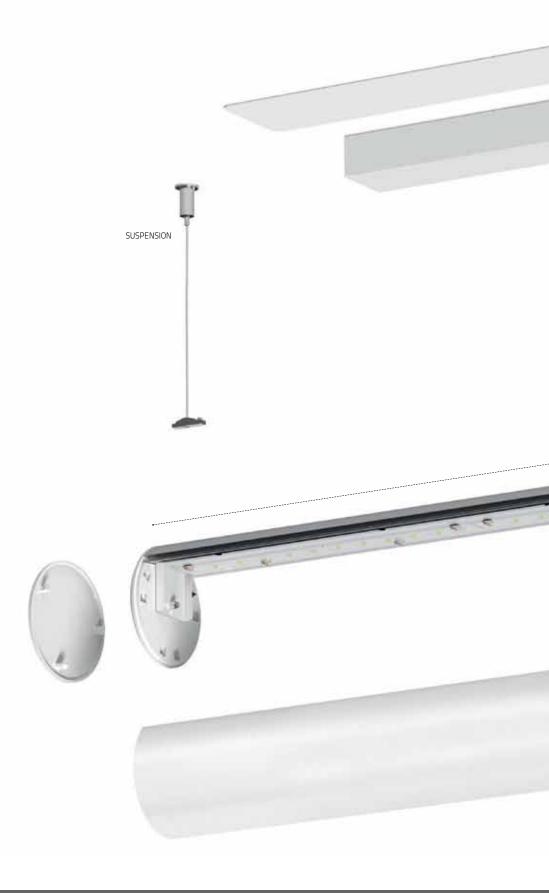

| 1 or 3 Hours                                                                                                                |                                                                                                                             |

Indicative dimensions. For dimension details, please check our website or current catalogue.

Emergency unit is not available for 598/878mm versions.

Emergency unit only available for HF version. Telecommand signal is not available.









## OPTICAL SYSTEM

b L I N E































## TALEA Glare RANGE



TALEA Glare RANGE







Loft & Lys Aps Værkstedsgården 9 ♦ DK-2620 Albertslund ♦ Denmark ♦ +45.6080 2973 ♦ www.loftlys.dk ♦ email: info@loftlys.dk

## TALEA Glare FEATURES / COMPONENTS