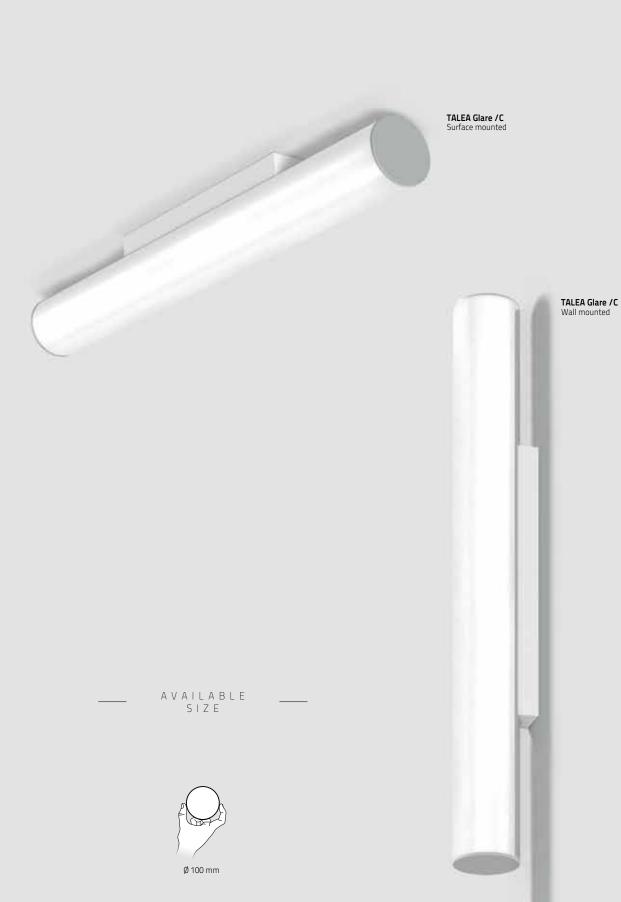

|                            | T A L E A<br>R A N G E                                                                                                                     |                                                                                                                            | TALEA Glare<br>RANGE                                                                                                        |                                                                                                                             |
|----------------------------|--------------------------------------------------------------------------------------------------------------------------------------------|----------------------------------------------------------------------------------------------------------------------------|-----------------------------------------------------------------------------------------------------------------------------|-----------------------------------------------------------------------------------------------------------------------------|
|                            |                                                                                                                                            | 1                                                                                                                          |                                                                                                                             |                                                                                                                             |
|                            | TALEA                                                                                                                                      | TALEA Line                                                                                                                 | TALEA Glare                                                                                                                 | TALEA Glare /C                                                                                                              |
| Type of<br>Aplication      |                                                                                                                                            |                                                                                                                            |                                                                                                                             |                                                                                                                             |
| Light<br>Distribution      |                                                                                                                                            |                                                                                                                            |                                                                                                                             |                                                                                                                             |
| Dimensions*                | Ø100x598 mm<br>Ø100x878 mm<br>Ø100x1158 mm<br>Ø100x1438 mm<br>Ø100x1718 mm<br>Ø100x1998 mm<br>Ø100x2278 mm<br>Ø100x2558 mm<br>Ø100x2838 mm | Ø100x590 mm<br>Ø100x870 mm<br>Ø100x1150 mm<br>Ø100x1430 mm<br>Ø100x1710 mm<br>Ø100x1990 mm<br>Ø100x2270 mm<br>Ø100x2550 mm | Ø100x878 mm<br>Ø100x1158 mm<br>Ø100x1438 mm<br>Ø100x1718 mm<br>Ø100x1998 mm<br>Ø100x2278 mm<br>Ø100x2558 mm<br>Ø100x2838 mm | Ø100x878 mm<br>Ø100x1158 mm<br>Ø100x1438 mm<br>Ø100x1718 mm<br>Ø100x1998 mm<br>Ø100x2278 mm<br>Ø100x2558 mm<br>Ø100x2838 mm |
| Optical<br>System          | bline                                                                                                                                      |                                                                                                                            | bLINE UGR ≤19                                                                                                               |                                                                                                                             |
| Colour<br>Temperature      | 3000K<br>4000K                                                                                                                             |                                                                                                                            |                                                                                                                             |                                                                                                                             |
| Finishes                   | Profile: Anodised                                                                                                                          |                                                                                                                            | White End Caps: Grey Black                                                                                                  |                                                                                                                             |
| Ceiling<br>Roses           | 99                                                                                                                                         |                                                                                                                            | 1                                                                                                                           |                                                                                                                             |
| End Caps<br>Without Screws | <u> </u>                                                                                                                                   |                                                                                                                            |                                                                                                                             |                                                                                                                             |
| Emergency<br>Unit**        | 1 or 3 Hours***                                                                                                                            |                                                                                                                            | 1 or 3 Hours                                                                                                                |                                                                                                                             |

Indicative dimensions. For dimension details, please check our website or current catalogue.

Emergency unit is not available for 598/878mm versions.

Emergency unit only available for HF version. Telecommand signal is not available.