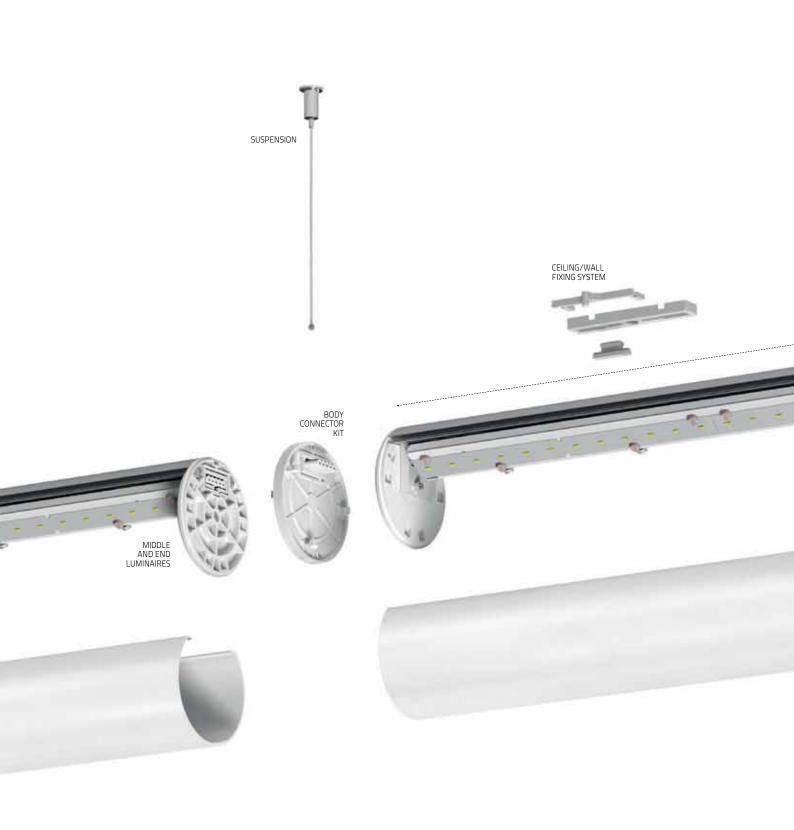

*                                                                                                                            |                                                                                                                            | 1 or 3 Hours                                                                                                                |                                                                                                                             |

Indicative dimensions. For dimension details, please check our website or current catalogue.

Emergency unit is not available for 598/878mm versions.

Emergency unit only available for HF version. Telecommand signal is not available.









## OPTICAL SYSTEM

b L I N E































## TALEA Glare RANGE



TALEA Glare RANGE







Loft & Lys Aps Værkstedsgården 9 ♦ DK-2620 Albertslund ♦ Denmark ♦ +45.6080 2973 ♦ www.loftlys.dk ♦ email: info@loftlys.dk

## TALEA Glare FEATURES / COMPONENTS