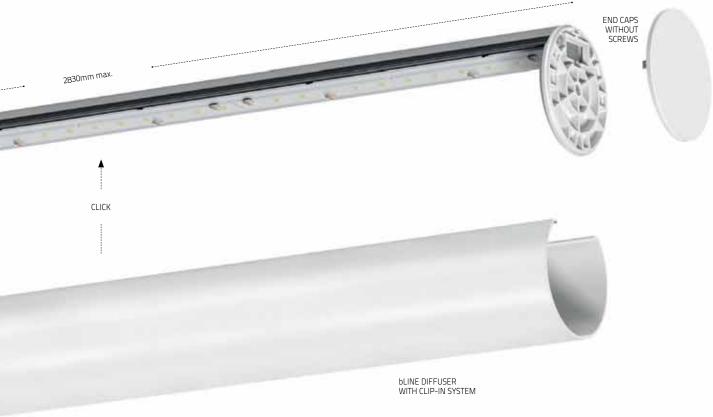

| 1 or 3 Hours                                                                                                                |                                                                                                                             |

Indicative dimensions. For dimension details, please check our website or current catalogue.

Emergency unit is not available for 598/878mm versions.

Emergency unit only available for HF version. Telecommand signal is not available.









## OPTICAL SYSTEM

b L I N E































## TALEA Glare RANGE



TALEA Glare RANGE







Loft & Lys Aps Værkstedsgården 9 ♦ DK-2620 Albertslund ♦ Denmark ♦ +45.6080 2973 ♦ www.loftlys.dk ♦ email: info@loftlys.dk

## TALEA Glare FEATURES / COMPONENTS