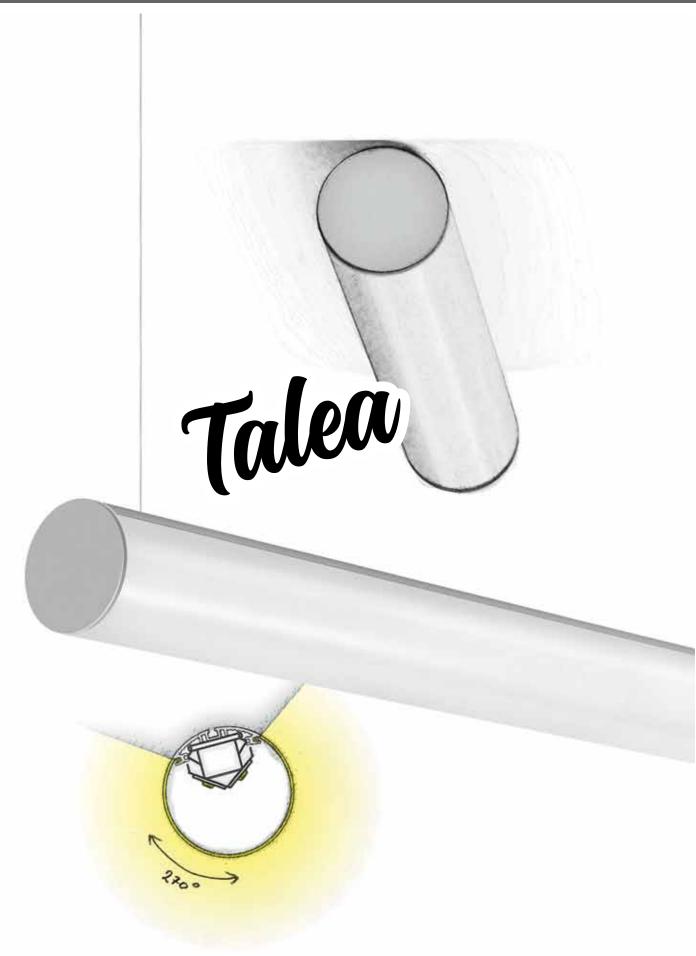

|                            | T A L E A<br>R A N G E                                                                                                                     |                                                                                                                            | TALEA Glare<br>RANGE                                                                                                        |                                                                                                                             |
|----------------------------|--------------------------------------------------------------------------------------------------------------------------------------------|----------------------------------------------------------------------------------------------------------------------------|-----------------------------------------------------------------------------------------------------------------------------|-----------------------------------------------------------------------------------------------------------------------------|
|                            |                                                                                                                                            | 1                                                                                                                          |                                                                                                                             |                                                                                                                             |
|                            | TALEA                                                                                                                                      | TALEA Line                                                                                                                 | TALEA Glare                                                                                                                 | TALEA Glare /C                                                                                                              |
| Type of<br>Aplication      |                                                                                                                                            |                                                                                                                            |                                                                                                                             |                                                                                                                             |
| Light<br>Distribution      |                                                                                                                                            |                                                                                                                            |                                                                                                                             |                                                                                                                             |
| Dimensions*                | Ø100x598 mm<br>Ø100x878 mm<br>Ø100x1158 mm<br>Ø100x1438 mm<br>Ø100x1718 mm<br>Ø100x1998 mm<br>Ø100x2278 mm<br>Ø100x2558 mm<br>Ø100x2838 mm | Ø100x590 mm<br>Ø100x870 mm<br>Ø100x1150 mm<br>Ø100x1430 mm<br>Ø100x1710 mm<br>Ø100x1990 mm<br>Ø100x2270 mm<br>Ø100x2550 mm | Ø100x878 mm<br>Ø100x1158 mm<br>Ø100x1438 mm<br>Ø100x1718 mm<br>Ø100x1998 mm<br>Ø100x2278 mm<br>Ø100x2558 mm<br>Ø100x2838 mm | Ø100x878 mm<br>Ø100x1158 mm<br>Ø100x1438 mm<br>Ø100x1718 mm<br>Ø100x1998 mm<br>Ø100x2278 mm<br>Ø100x2558 mm<br>Ø100x2838 mm |
| Optical<br>System          | bline                                                                                                                                      |                                                                                                                            | bLINE UGR ≤19                                                                                                               |                                                                                                                             |
| Colour<br>Temperature      | 3000K<br>4000K                                                                                                                             |                                                                                                                            |                                                                                                                             |                                                                                                                             |
| Finishes                   | Profile: Anodised                                                                                                                          |                                                                                                                            | White End Caps: Grey Black                                                                                                  |                                                                                                                             |
| Ceiling<br>Roses           | 99                                                                                                                                         |                                                                                                                            | 1                                                                                                                           |                                                                                                                             |
| End Caps<br>Without Screws | <u> </u>                                                                                                                                   |                                                                                                                            |                                                                                                                             |                                                                                                                             |
| Emergency<br>Unit**        | 1 or 3 Hours***                                                                                                                            |                                                                                                                            | 1 or 3 Hours                                                                                                                |                                                                                                                             |

## OPTICAL SYSTEM

b L I N E