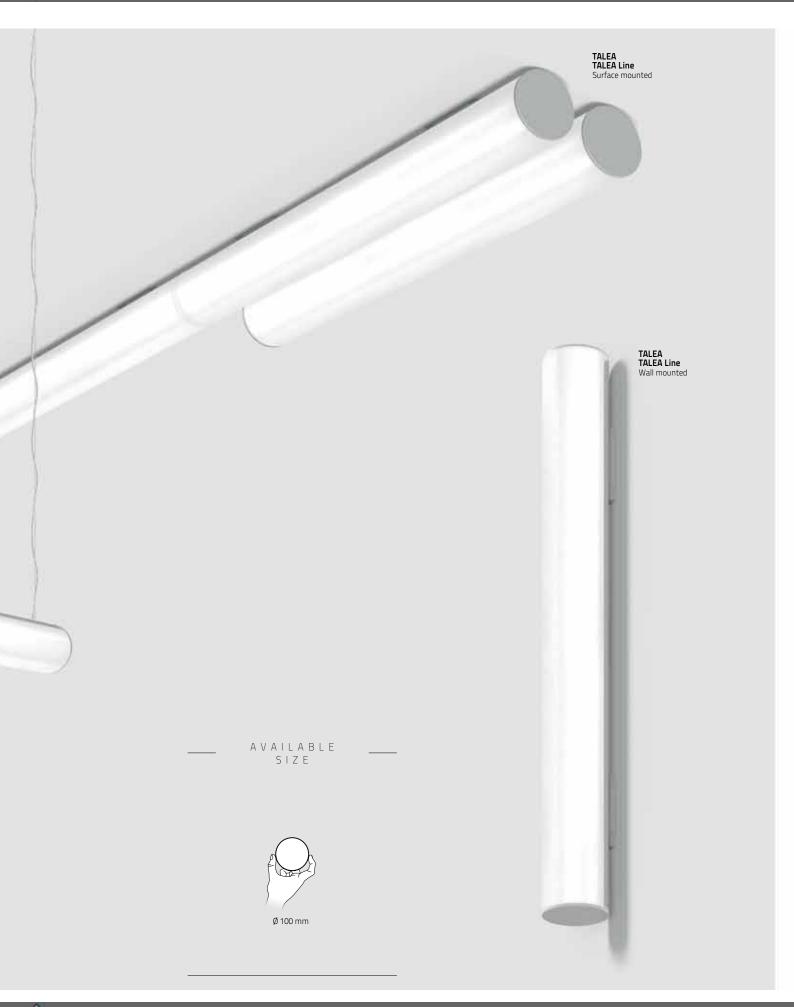

|                            | T A L E A<br>R A N G E                                                                                                                     |                                                                                                                            | TALEA Glare<br>RANGE                                                                                                        |                                                                                                                             |
|----------------------------|--------------------------------------------------------------------------------------------------------------------------------------------|----------------------------------------------------------------------------------------------------------------------------|-----------------------------------------------------------------------------------------------------------------------------|-----------------------------------------------------------------------------------------------------------------------------|
|                            |                                                                                                                                            | 1                                                                                                                          |                                                                                                                             |                                                                                                                             |
|                            | TALEA                                                                                                                                      | TALEA Line                                                                                                                 | TALEA Glare                                                                                                                 | TALEA Glare /C                                                                                                              |
| Type of<br>Aplication      |                                                                                                                                            |                                                                                                                            |                                                                                                                             |                                                                                                                             |
| Light<br>Distribution      |                                                                                                                                            |                                                                                                                            |                                                                                                                             |                                                                                                                             |
| Dimensions*                | Ø100x598 mm<br>Ø100x878 mm<br>Ø100x1158 mm<br>Ø100x1438 mm<br>Ø100x1718 mm<br>Ø100x1998 mm<br>Ø100x2278 mm<br>Ø100x2558 mm<br>Ø100x2838 mm | Ø100x590 mm<br>Ø100x870 mm<br>Ø100x1150 mm<br>Ø100x1430 mm<br>Ø100x1710 mm<br>Ø100x1990 mm<br>Ø100x2270 mm<br>Ø100x2550 mm | Ø100x878 mm<br>Ø100x1158 mm<br>Ø100x1438 mm<br>Ø100x1718 mm<br>Ø100x1998 mm<br>Ø100x2278 mm<br>Ø100x2558 mm<br>Ø100x2838 mm | Ø100x878 mm<br>Ø100x1158 mm<br>Ø100x1438 mm<br>Ø100x1718 mm<br>Ø100x1998 mm<br>Ø100x2278 mm<br>Ø100x2558 mm<br>Ø100x2838 mm |
| Optical<br>System          | bline                                                                                                                                      |                                                                                                                            | bLINE UGR ≤19                                                                                                               |                                                                                                                             |
| Colour<br>Temperature      | 3000K<br>4000K                                                                                                                             |                                                                                                                            |                                                                                                                             |                                                                                                                             |
| Finishes                   | Profile: Anodised                                                                                                                          |                                                                                                                            | White End Caps: Grey Black                                                                                                  |                                                                                                                             |
| Ceiling<br>Roses           | 99                                                                                                                                         |                                                                                                                            | 1                                                                                                                           |                                                                                                                             |
| End Caps<br>Without Screws | <u> </u>                                                                                                                                   |                                                                                                                            |                                                                                                                             |                                                                                                                             |
| Emergency<br>Unit**        | 1 or 3 Hours***                                                                                                                            |                                                                                                                            | 1 or 3 Hours                                                                                                                |                                                                                                                             |

Indicative dimensions. For dimension details, please check our website or current catalogue.

Emergency unit is not available for 598/878mm versions.

Emergency unit only available for HF version. Telecommand signal is not available.