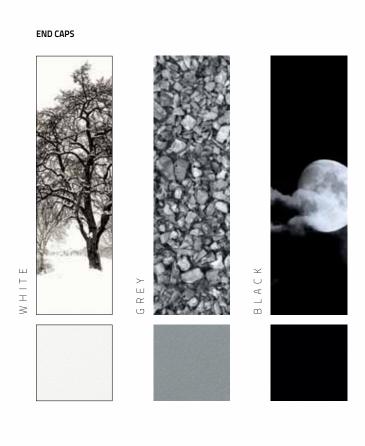

|                            | T A L E A<br>R A N G E                                                                                                                     |                                                                                                                            | TALEA Glare<br>RANGE                                                                                                        |                                                                                                                             |
|----------------------------|--------------------------------------------------------------------------------------------------------------------------------------------|----------------------------------------------------------------------------------------------------------------------------|-----------------------------------------------------------------------------------------------------------------------------|-----------------------------------------------------------------------------------------------------------------------------|
|                            |                                                                                                                                            | 1                                                                                                                          |                                                                                                                             |                                                                                                                             |
|                            | TALEA                                                                                                                                      | TALEA Line                                                                                                                 | TALEA Glare                                                                                                                 | TALEA Glare /C                                                                                                              |
| Type of<br>Aplication      |                                                                                                                                            |                                                                                                                            |                                                                                                                             |                                                                                                                             |
| Light<br>Distribution      |                                                                                                                                            |                                                                                                                            |                                                                                                                             |                                                                                                                             |
| Dimensions*                | Ø100x598 mm<br>Ø100x878 mm<br>Ø100x1158 mm<br>Ø100x1438 mm<br>Ø100x1718 mm<br>Ø100x1998 mm<br>Ø100x2278 mm<br>Ø100x2558 mm<br>Ø100x2838 mm | Ø100x590 mm<br>Ø100x870 mm<br>Ø100x1150 mm<br>Ø100x1430 mm<br>Ø100x1710 mm<br>Ø100x1990 mm<br>Ø100x2270 mm<br>Ø100x2550 mm | Ø100x878 mm<br>Ø100x1158 mm<br>Ø100x1438 mm<br>Ø100x1718 mm<br>Ø100x1998 mm<br>Ø100x2278 mm<br>Ø100x2558 mm<br>Ø100x2838 mm | Ø100x878 mm<br>Ø100x1158 mm<br>Ø100x1438 mm<br>Ø100x1718 mm<br>Ø100x1998 mm<br>Ø100x2278 mm<br>Ø100x2558 mm<br>Ø100x2838 mm |
| Optical<br>System          | bline                                                                                                                                      |                                                                                                                            | bLINE UGR ≤19                                                                                                               |                                                                                                                             |
| Colour<br>Temperature      | 3000K<br>4000K                                                                                                                             |                                                                                                                            |                                                                                                                             |                                                                                                                             |
| Finishes                   | Profile: Anodised                                                                                                                          |                                                                                                                            | White End Caps: Grey Black                                                                                                  |                                                                                                                             |
| Ceiling<br>Roses           | 99                                                                                                                                         |                                                                                                                            | 1                                                                                                                           |                                                                                                                             |
| End Caps<br>Without Screws | <u> </u>                                                                                                                                   |                                                                                                                            |                                                                                                                             |                                                                                                                             |
| Emergency<br>Unit**        | 1 or 3 Hours***                                                                                                                            |                                                                                                                            | 1 or 3 Hours                                                                                                                |                                                                                                                             |