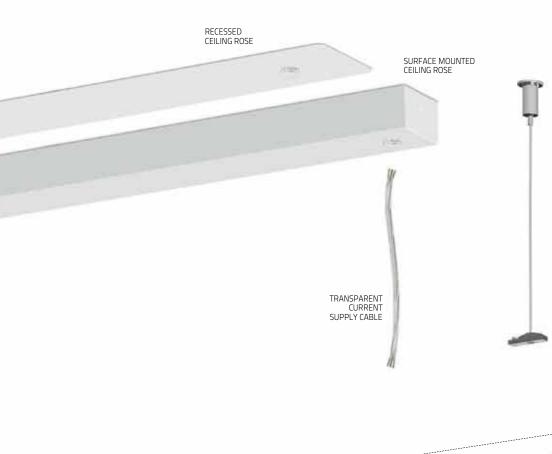

| 1 or 3 Hours                                                                                                                |                                                                                                                             |

Indicative dimensions. For dimension details, please check our website or current catalogue.

Emergency unit is not available for 598/878mm versions.

Emergency unit only available for HF version. Telecommand signal is not available.









## OPTICAL SYSTEM

b L I N E































## TALEA Glare RANGE



TALEA Glare RANGE







Loft & Lys Aps Værkstedsgården 9 ♦ DK-2620 Albertslund ♦ Denmark ♦ +45.6080 2973 ♦ www.loftlys.dk ♦ email: info@loftlys.dk

## TALEA Glare FEATURES / COMPONENTS