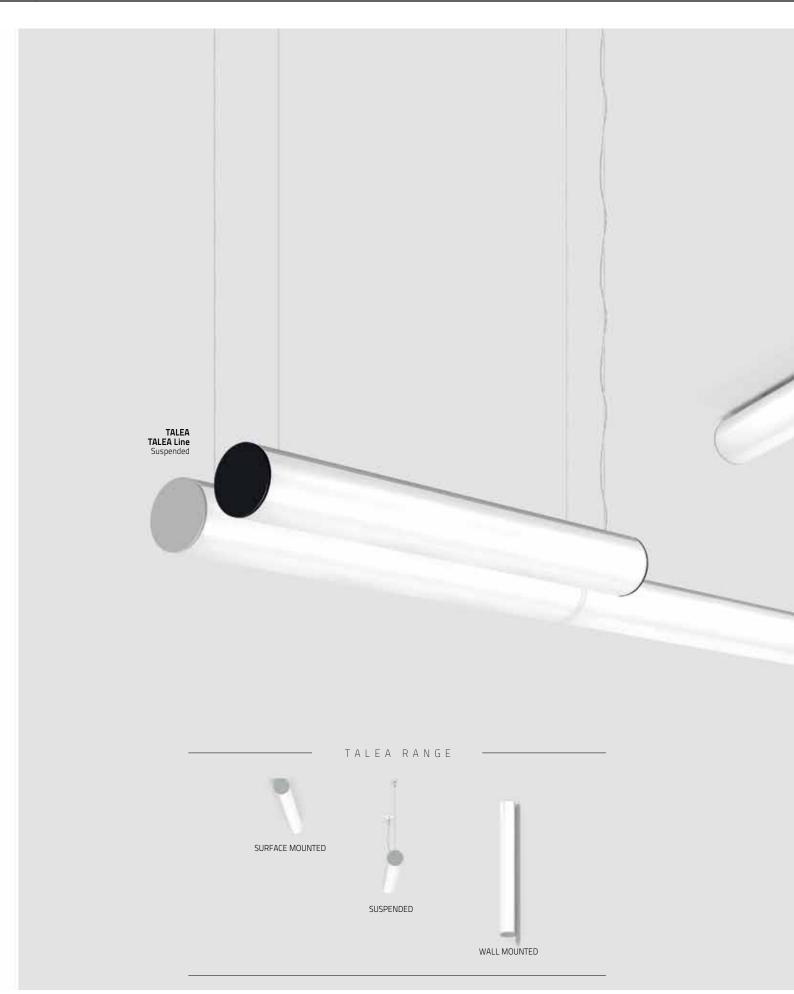

|                            | T A L E A<br>R A N G E                                                                                                                     |                                                                                                                            | TALEA Glare<br>RANGE                                                                                                        |                                                                                                                             |
|----------------------------|--------------------------------------------------------------------------------------------------------------------------------------------|----------------------------------------------------------------------------------------------------------------------------|-----------------------------------------------------------------------------------------------------------------------------|-----------------------------------------------------------------------------------------------------------------------------|
|                            |                                                                                                                                            | 1                                                                                                                          |                                                                                                                             |                                                                                                                             |
|                            | TALEA                                                                                                                                      | TALEA Line                                                                                                                 | TALEA Glare                                                                                                                 | TALEA Glare /C                                                                                                              |
| Type of<br>Aplication      |                                                                                                                                            |                                                                                                                            |                                                                                                                             |                                                                                                                             |
| Light<br>Distribution      |                                                                                                                                            |                                                                                                                            |                                                                                                                             |                                                                                                                             |
| Dimensions*                | Ø100x598 mm<br>Ø100x878 mm<br>Ø100x1158 mm<br>Ø100x1438 mm<br>Ø100x1718 mm<br>Ø100x1998 mm<br>Ø100x2278 mm<br>Ø100x2558 mm<br>Ø100x2838 mm | Ø100x590 mm<br>Ø100x870 mm<br>Ø100x1150 mm<br>Ø100x1430 mm<br>Ø100x1710 mm<br>Ø100x1990 mm<br>Ø100x2270 mm<br>Ø100x2550 mm | Ø100x878 mm<br>Ø100x1158 mm<br>Ø100x1438 mm<br>Ø100x1718 mm<br>Ø100x1998 mm<br>Ø100x2278 mm<br>Ø100x2558 mm<br>Ø100x2838 mm | Ø100x878 mm<br>Ø100x1158 mm<br>Ø100x1438 mm<br>Ø100x1718 mm<br>Ø100x1998 mm<br>Ø100x2278 mm<br>Ø100x2558 mm<br>Ø100x2838 mm |
| Optical<br>System          | bline                                                                                                                                      |                                                                                                                            | bLINE UGR ≤19                                                                                                               |                                                                                                                             |
| Colour<br>Temperature      | 3000K<br>4000K                                                                                                                             |                                                                                                                            |                                                                                                                             |                                                                                                                             |
| Finishes                   | Profile: Anodised                                                                                                                          |                                                                                                                            | White End Caps: Grey Black                                                                                                  |                                                                                                                             |
| Ceiling<br>Roses           | 99                                                                                                                                         |                                                                                                                            | 1                                                                                                                           |                                                                                                                             |
| End Caps<br>Without Screws | <u> </u>                                                                                                                                   |                                                                                                                            |                                                                                                                             |                                                                                                                             |
| Emergency<br>Unit**        | 1 or 3 Hours***                                                                                                                            |                                                                                                                            | 1 or 3 Hours                                                                                                                |                                                                                                                             |