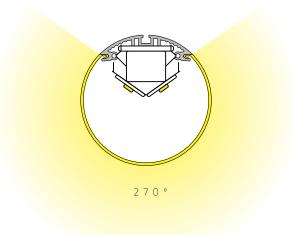

1 or 3 Hours***                                                                                                                            |                                                                                                                            | 1 or 3 Hours                                                                                                                |                                                                                                                             |

Indicative dimensions. For dimension details, please check our website or current catalogue.

Emergency unit is not available for 598/878mm versions.

Emergency unit only available for HF version. Telecommand signal is not available.









## OPTICAL SYSTEM

b L I N E































## TALEA Glare RANGE



TALEA Glare RANGE







Loft & Lys Aps Værkstedsgården 9 ♦ DK-2620 Albertslund ♦ Denmark ♦ +45.6080 2973 ♦ www.loftlys.dk ♦ email: info@loftlys.dk

## TALEA Glare FEATURES / COMPONENTS