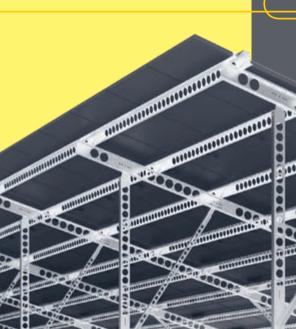

### Extra light assembly systems

#### straight from the factory to the field

Renewable energies are coming. Building efficient and safe solar parks is a great challenge. Just about time for smart solutions: **KÖNIG** assembly systems for solar parks are the lightest and most installation-friendly systems currently on the European market while still meeting all static requirements.

UNIVERSAL

Suitable for all standard PV modules according to OEM specifications

EFFICIENT

Light weight simplifies assembly and saves carbon emissions during transport

#### CONFIGURABLE

Different sizes for horizontal and vertical module orientation available

SAFE König assembly systems go through individual static tests

CUSTOMIZABLE Individual tilt angle adjustable up to 30 degrees