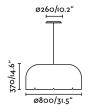

| Bulb:                 | SMD LED 24W 3000K 2500lm         |
|-----------------------|----------------------------------|
| Bulb included:        | Yes                              |
| Transformer:          | Driver                           |
| Transformer included: | Yes                              |
| Voltage:              | 100-240V                         |
| Operating Frequency:  |                                  |
| IP:                   | 20                               |
| Class:                | II                               |
| Material:             | Metal, recycled P.E.T. and fiber |
| Designer:             | NAHTRANG                         |
| Recommended bulb:     |                                  |
| Length:               | 800 mm                           |
| Height:               | 2370 mm                          |
| Diameter:             | 800 Ø                            |
| Net Weight:           | 10.00 kg                         |
|                       |                                  |

#### **Specifications**

| Bulb:                                                     | SMD LED 24W 3000K 2500lm                   |
|-----------------------------------------------------------|--------------------------------------------|
| Bulb included:                                            | Yes                                        |
| Transformer:                                              | Driver                                     |
| Transformer included:                                     | Yes                                        |
| Voltage:                                                  | 100-240V                                   |
| Operating Frequency:                                      |                                            |
| IP:                                                       | 20                                         |
| Class:                                                    | II                                         |
|                                                           |                                            |
| Material:                                                 | Metal, recycled P.E.T. and fiber           |
| Material:  Designer:                                      | Metal, recycled P.E.T. and fiber  NAHTRANG |
|                                                           |                                            |
| Designer:                                                 |                                            |
| Designer: Recommended bulb:                               | NAHTRANG                                   |
| Designer:  Recommended bulb:  Length:                     | NAHTRANG<br>800 mm                         |
| Designer:  Recommended bulb:  Length:  Height:            | NAHTRANG<br>800 mm<br>2370 mm              |
| Designer:  Recommended bulb:  Length:  Height:  Diameter: | NAHTRANG<br>800 mm<br>2370 mm<br>800 Ø     |

#### **Specifications**

| Bulb:                 | SMD LED 24W 3000K 2500lm         |
|-----------------------|----------------------------------|
| Bulb included:        | Yes                              |
| Transformer:          | Driver                           |
| Transformer included: | Yes                              |
| Voltage:              | 100-240V                         |
| Operating Frequency:  |                                  |
| IP:                   | 20                               |
| Class:                | II                               |
| Material:             | Metal, recycled P.E.T. and fiber |
| Designer:             | NAHTRANG                         |
| Recommended bulb:     |                                  |
| Length:               | 800 mm                           |
| Height:               | 2370 mm                          |
| Diameter:             | 800 Ø                            |
| Net Weight:           | 10.00 kg                         |
| Volume:               | 0.26560 m3                       |

#### **Specifications**

| Bulb:                                                     | SMD LED 24W 4000K 2650lm          |
|-----------------------------------------------------------|-----------------------------------|
| Bulb included:                                            | Yes                               |
| Transformer:                                              | Driver                            |
| Transformer included:                                     | Yes                               |
| Voltage:                                                  | 100-240V                          |
| Operating Frequency:                                      |                                   |
| IP:                                                       | 20                                |
| Class:                                                    | II                                |
|                                                           | Matal as assisted D.E.T. and Chan |
| Material:                                                 | Metal, recycled P.E.T. and fiber  |
| Material:  Designer:                                      | NAHTRANG                          |
|                                                           |                                   |
| Designer:                                                 |                                   |
| Designer: Recommended bulb:                               | NAHTRANG                          |
| Designer:  Recommended bulb:  Length:                     | NAHTRANG<br>800 mm                |
| Designer:  Recommended bulb:  Length:  Height:            | NAHTRANG<br>800 mm<br>2370 mm     |
| Designer:  Recommended bulb:  Length:  Height:  Diameter: | NAHTRANG  800 mm  2370 mm  800 Ø  |