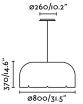

| Bulb:                 | SMD LED 24W 3000K 2500lm         |
|-----------------------|----------------------------------|
| Bulb included:        | Yes                              |
| Transformer:          | Driver                           |
| Transformer included: | Yes                              |
| Voltage:              | 100-240V                         |
| Operating Frequency:  |                                  |
| IP:                   | 20                               |
| Class:                | II                               |
| Material:             | Metal, recycled P.E.T. and fiber |
| Designer:             | NAHTRANG                         |
| Recommended bulb:     |                                  |
| Length:               | 800 mm                           |
| Height:               | 2370 mm                          |
| Diameter:             | 800 Ø                            |
| Net Weight:           | 10.00 kg                         |
|                       |                                  |

#### **Specifications**

| Bulb:                                                     | SMD LED 24W 3000K 2500lm                   |
|-----------------------------------------------------------|--------------------------------------------|
| Bulb included:                                            | Yes                                        |
| Transformer:                                              | Driver                                     |
| Transformer included:                                     | Yes                                        |
| Voltage:                                                  | 100-240V                                   |
| Operating Frequency:                                      |                                            |
| IP:                                                       | 20                                         |
| Class:                                                    | II                                         |
|                                                           |                                            |
| Material:                                                 | Metal, recycled P.E.T. and fiber           |
| Material:  Designer:                                      | Metal, recycled P.E.T. and fiber  NAHTRANG |
|                                                           |                                            |
| Designer:                                                 |                                            |
| Designer: Recommended bulb:                               | NAHTRANG                                   |
| Designer:  Recommended bulb:  Length:                     | NAHTRANG<br>800 mm                         |
| Designer:  Recommended bulb:  Length:  Height:            | NAHTRANG<br>800 mm<br>2370 mm              |
| Designer:  Recommended bulb:  Length:  Height:  Diameter: | NAHTRANG<br>800 mm<br>2370 mm<br>800 Ø     |

#### **Specifications**

| Bulb:                 | SMD LED 24W 3000K 2500lm         |
|-----------------------|----------------------------------|
| Bulb included:        | Yes                              |
| Transformer:          | Driver                           |
| Transformer included: | Yes                              |
| Voltage:              | 100-240V                         |
| Operating Frequency:  |                                  |
| IP:                   | 20                               |
| Class:                | II                               |
| Material:             | Metal, recycled P.E.T. and fiber |
| Designer:             | NAHTRANG                         |
| Recommended bulb:     |                                  |
| Length:               | 800 mm                           |
| Height:               | 2370 mm                          |
| Diameter:             | 800 Ø                            |
| Net Weight:           | 10.00 kg                         |
| Volume:               | 0.26560 m3                       |

#### **Specifications**

| Bulb:                                                     | SMD LED 24W 4000K 2650lm          |
|-----------------------------------------------------------|-----------------------------------|
| Bulb included:                                            | Yes                               |
| Transformer:                                              | Driver                            |
| Transformer included:                                     | Yes                               |
| Voltage:                                                  | 100-240V                          |
| Operating Frequency:                                      |                                   |
| IP:                                                       | 20                                |
| Class:                                                    | II                                |
|                                                           | Matal as assisted D.E.T. and Chan |
| Material:                                                 | Metal, recycled P.E.T. and fiber  |
| Material:  Designer:                                      | NAHTRANG                          |
|                                                           |                                   |
| Designer:                                                 |                                   |
| Designer: Recommended bulb:                               | NAHTRANG                          |
| Designer:  Recommended bulb:  Length:                     | NAHTRANG<br>800 mm                |
| Designer:  Recommended bulb:  Length:  Height:            | NAHTRANG<br>800 mm<br>2370 mm     |
| Designer:  Recommended bulb:  Length:  Height:  Diameter: | NAHTRANG  800 mm  2370 mm  800 Ø  |