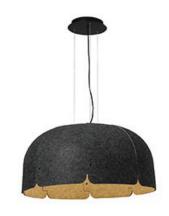

## MUTE LED Dark grey pendant lamp dimmable 3000K

Ref. 20101DA

MUTE is a designer pendant lamp created by Nahtrang. Its screen reduces the reminiscence of sound so it is ideal for lighting restaurants or spaces with a lot of noise. The lamp Mute is made from 8 pieces of leaves, every leaf is made of 2 layers 9 mm acoustic material made of 65-70 % recycled bottles, and 30-35 % of virgin P.E.T fibers. This is the dimmable version, you can adjust the intensity of the light .

## MUTE LED Brown and dark grey pendant lamp dimmable 3000K

Ref. 20102DA

MUTE is a designer pendant lamp created by Nahtrang. The brown and dark grey version screen reduces the reminiscence of sound so it is ideal for lighting restaurants or spaces with a lot of noise. The lamp Mute is made from 8 pieces of leaves, every leaf is made of 2 layers 9 mm acoustic material made of 65-70 % recycled bottles, and 30-35 % of virgin P.E.T fibers. This is the dimmable version, you can adjust the intensity of the light .

## **MUTE LED Dark grey pendant** lamp dimmable 4000K

Ref. 20103DA

MUTE is a designer pendant lamp created by Nahtrang. The screen reduces the reminiscence of sound so it is ideal for lighting restaurants or spaces with a lot of noise. The lamp MUTE is made from 8 pieces of leaves, every leaf is made of 2 layers 9 mm acoustic material made of 65-70 % recycled bottles, and 30-35 % of virgin P.E.T fibers. The finish of this lamp clashes the dark grey of the outer part with a lighter grey inside the shade. This is the dimmable version, you can regulate the intensity of light .

# MUTE LED Brown and dark grey pendant lamp dimmable 4000K

Ref. 20104DA

MUTE is a designer pendant lamp created by Nahtrang. The screen reduces the reminiscence of sound so it is ideal for lighting restaurants or spaces with a lot of noise. The lamp MUTE is made from 8 pieces of leaves, every leaf is made of 2 layers 9 mm acoustic material made of 65-70 % recycled bottles, and 30-35 % of virgin P.E.T fibers. The finish of this lamp clashes the dark grey of the outer part with a lighter brown inside the shade. This is the dimmable version, you can regulate the intensity of light .