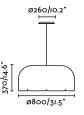

| Bulb:                 | SMD LED 24W 3000K 2500lm         |
|-----------------------|----------------------------------|
| Bulb included:        | Yes                              |
| Transformer:          | Driver                           |
| Transformer included: | Yes                              |
| Voltage:              | 100-240V                         |
| Operating Frequency:  |                                  |
| IP:                   | 20                               |
| Class:                | II                               |
| Material:             | Metal, recycled P.E.T. and fiber |
| Designer:             | NAHTRANG                         |
| Recommended bulb:     |                                  |
| Length:               | 800 mm                           |
| Height:               | 2370 mm                          |
| Diameter:             | 800 Ø                            |
| Net Weight:           | 10.00 kg                         |
|                       |                                  |

#### **Specifications**

| Bulb:                                                     | SMD LED 24W 3000K 2500lm                   |
|-----------------------------------------------------------|--------------------------------------------|
| Bulb included:                                            | Yes                                        |
| Transformer:                                              | Driver                                     |
| Transformer included:                                     | Yes                                        |
| Voltage:                                                  | 100-240V                                   |
| Operating Frequency:                                      |                                            |
| IP:                                                       | 20                                         |
| Class:                                                    | II                                         |
|                                                           |                                            |
| Material:                                                 | Metal, recycled P.E.T. and fiber           |
| Material:  Designer:                                      | Metal, recycled P.E.T. and fiber  NAHTRANG |
|                                                           |                                            |
| Designer:                                                 |                                            |
| Designer: Recommended bulb:                               | NAHTRANG                                   |
| Designer:  Recommended bulb:  Length:                     | NAHTRANG<br>800 mm                         |
| Designer:  Recommended bulb:  Length:  Height:            | NAHTRANG<br>800 mm<br>2370 mm              |
| Designer:  Recommended bulb:  Length:  Height:  Diameter: | NAHTRANG<br>800 mm<br>2370 mm<br>800 Ø     |

#### **Specifications**

| Bulb:                 | SMD LED 24W 3000K 2500lm         |
|-----------------------|----------------------------------|
| Bulb included:        | Yes                              |
| Transformer:          | Driver                           |
| Transformer included: | Yes                              |
| Voltage:              | 100-240V                         |
| Operating Frequency:  |                                  |
| IP:                   | 20                               |
| Class:                | II                               |
| Material:             | Metal, recycled P.E.T. and fiber |
| Designer:             | NAHTRANG                         |
| Recommended bulb:     |                                  |
| Length:               | 800 mm                           |
| Height:               | 2370 mm                          |
| Diameter:             | 800 Ø                            |
| Net Weight:           | 10.00 kg                         |
| Volume:               | 0.26560 m3                       |

#### **Specifications**

| Bulb:                                                     | SMD LED 24W 4000K 2650lm          |
|-----------------------------------------------------------|-----------------------------------|
| Bulb included:                                            | Yes                               |
| Transformer:                                              | Driver                            |
| Transformer included:                                     | Yes                               |
| Voltage:                                                  | 100-240V                          |
| Operating Frequency:                                      |                                   |
| IP:                                                       | 20                                |
| Class:                                                    | II                                |
|                                                           | Matal as assisted D.E.T. and Chan |
| Material:                                                 | Metal, recycled P.E.T. and fiber  |
| Material:  Designer:                                      | NAHTRANG                          |
|                                                           |                                   |
| Designer:                                                 |                                   |
| Designer: Recommended bulb:                               | NAHTRANG                          |
| Designer:  Recommended bulb:  Length:                     | NAHTRANG<br>800 mm                |
| Designer:  Recommended bulb:  Length:  Height:            | NAHTRANG<br>800 mm<br>2370 mm     |
| Designer:  Recommended bulb:  Length:  Height:  Diameter: | NAHTRANG  800 mm  2370 mm  800 Ø  |