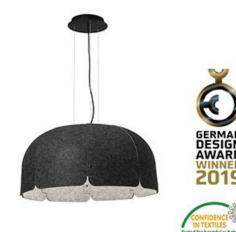

## MUTE LED Dark grey pendant lamp dimmable 3000K

Ref. 20101DA

MUTE is a designer pendant lamp created by Nahtrang. Its screen reduces the reminiscence of sound so it is ideal for lighting restaurants or spaces with a lot of noise. The lamp Mute is made from 8 pieces of leaves, every leaf is made of 2 layers 9 mm acoustic material made of 65-70 % recycled bottles, and 30-35 % of virgin P.E.T fibers. This is the dimmable version, you can adjust the intensity of the light .

| Bulb:                 | SMD LED 24W 3000K 2500lm         |
|-----------------------|----------------------------------|
| Bulb included:        | Yes                              |
| Transformer:          | Driver                           |
| Transformer included: | Yes                              |
| Voltage:              | 100-240V                         |
| Operating Frequency:  |                                  |
| IP:                   | 20                               |
| Class:                | II                               |
| Material:             | Metal, recycled P.E.T. and fiber |
| Designer:             | NAHTRANG                         |
| Recommended bulb:     |                                  |
| Length:               | 800 mm                           |
| Height:               | 2370 mm                          |
| Diameter:             | 800 Ø                            |
| Net Weight:           | 10.00 kg                         |
|                       |                                  |