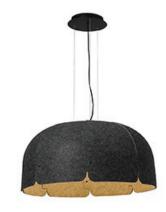

## MUTE LED Dark grey pendant lamp dimmable 3000K

Ref. 20101DA

MUTE is a designer pendant lamp created by Nahtrang. Its screen reduces the reminiscence of sound so it is ideal for lighting restaurants or spaces with a lot of noise. The lamp Mute is made from 8 pieces of leaves, every leaf is made of 2 layers 9 mm acoustic material made of 65-70 % recycled bottles, and 30-35 % of virgin P.E.T fibers. This is the dimmable version, you can adjust the intensity of the light .

## MUTE LED Brown and dark grey pendant lamp dimmable 3000K

Ref. 20102DA

MUTE is a designer pendant lamp created by Nahtrang. The brown and dark grey version screen reduces the reminiscence of sound so it is ideal for lighting restaurants or spaces with a lot of noise. The lamp Mute is made from 8 pieces of leaves, every leaf is made of 2 layers 9 mm acoustic material made of 65-70 % recycled bottles, and 30-35 % of virgin P.E.T fibers. This is the dimmable version, you can adjust the intensity of the light .

## **MUTE LED Dark grey pendant** lamp dimmable 4000K

Ref. 20103DA

MUTE is a designer pendant lamp created by Nahtrang. The screen reduces the reminiscence of sound so it is ideal for lighting restaurants or spaces with a lot of noise. The lamp MUTE is made from 8 pieces of leaves, every leaf is made of 2 layers 9 mm acoustic material made of 65-70 % recycled bottles, and 30-35 % of virgin P.E.T fibers. The finish of this lamp clashes the dark grey of the outer part with a lighter grey inside the shade. This is the dimmable version, you can regulate the intensity of light .

# MUTE LED Brown and dark grey pendant lamp dimmable 4000K

Ref. 20104DA

MUTE is a designer pendant lamp created by Nahtrang. The screen reduces the reminiscence of sound so it is ideal for lighting restaurants or spaces with a lot of noise. The lamp MUTE is made from 8 pieces of leaves, every leaf is made of 2 layers 9 mm acoustic material made of 65-70 % recycled bottles, and 30-35 % of virgin P.E.T fibers. The finish of this lamp clashes the dark grey of the outer part with a lighter brown inside the shade. This is the dimmable version, you can regulate the intensity of light .