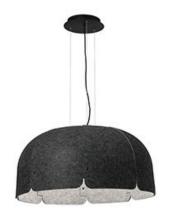

## MUTE LED Dark grey pendant lamp dimmable 3000K

Ref. 20101DA

MUTE is a designer pendant lamp created by Nahtrang. Its screen reduces the reminiscence of sound so it is ideal for lighting restaurants or spaces with a lot of noise. The lamp Mute is made from 8 pieces of leaves, every leaf is made of 2 layers 9 mm acoustic material made of 65-70 % recycled bottles, and 30-35 % of virgin P.E.T fibers. This is the dimmable version, you can adjust the intensity of the light .

## MUTE LED Brown and dark grey pendant lamp dimmable 3000K

Ref. 20102DA

MUTE is a designer pendant lamp created by Nahtrang. The brown and dark grey version screen reduces the reminiscence of sound so it is ideal for lighting restaurants or spaces with a lot of noise. The lamp Mute is made from 8 pieces of leaves, every leaf is made of 2 layers 9 mm acoustic material made of 65-70 % recycled bottles, and 30-35 % of virgin P.E.T fibers. This is the dimmable version, you can adjust the intensity of the light .

## **MUTE LED Dark grey pendant** lamp dimmable 4000K

Ref. 20103DA

MUTE is a designer pendant lamp created by Nahtrang. The screen reduces the reminiscence of sound so it is ideal for lighting restaurants or spaces with a lot of noise. The lamp MUTE is made from 8 pieces of leaves, every leaf is made of 2 layers 9 mm acoustic material made of 65-70 % recycled bottles, and 30-35 % of virgin P.E.T fibers. The finish of this lamp clashes the dark grey of the outer part with a lighter grey inside the shade. This is the dimmable version, you can regulate the intensity of light .

# MUTE LED Brown and dark grey pendant lamp dimmable 4000K

Ref. 20104DA

MUTE is a designer pendant lamp created by Nahtrang. The screen reduces the reminiscence of sound so it is ideal for lighting restaurants or spaces with a lot of noise. The lamp MUTE is made from 8 pieces of leaves, every leaf is made of 2 layers 9 mm acoustic material made of 65-70 % recycled bottles, and 30-35 % of virgin P.E.T fibers. The finish of this lamp clashes the dark grey of the outer part with a lighter brown inside the shade. This is the dimmable version, you can regulate the intensity of light .