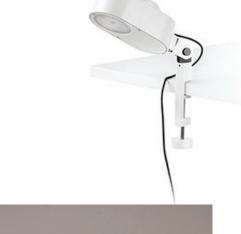

## **INVITING LED White clip lamp**

Ref. 57303

Inviting Light is a family designed by Bohman&Folenius for home lighting. Its main characteristic is that the light moves to accompany you according to the different needs and moods. The head of the lamp can be adjusted both in its horizontal and vertical axis, and the light is dimmable. By sliding forward and back the top circumference, you can change the intensity of the light and by rotating the same circumference, you can change the temperature of the colour. This luminaire is designed to illuminate work tables, reading spaces or shelves, as well as bed heads.