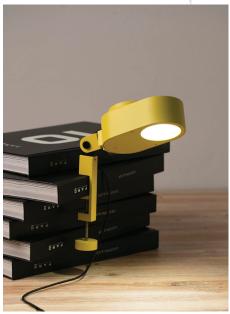

## **INVITING LED White clip lamp**

Ref. 57303

Inviting Light is a family designed by Bohman&Folenius for home lighting. Its main characteristic is that the light moves to accompany you according to the different needs and moods. The head of the lamp can be adjusted both in its horizontal and vertical axis, and the light is dimmable. By sliding forward and back the top circumference, you can change the intensity of the light and by rotating the same circumference, you can change the temperature of the colour. This luminaire is designed to illuminate work tables, reading spaces or shelves, as well as bed heads.