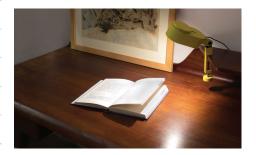

## **INVITING LED White clip lamp**

Ref. 57303

Inviting Light is a family designed by Bohman&Folenius for home lighting. Its main characteristic is that the light moves to accompany you according to the different needs and moods. The head of the lamp can be adjusted both in its horizontal and vertical axis, and the light is dimmable. By sliding forward and back the top circumference, you can change the intensity of the light and by rotating the same circumference, you can change the temperature of the colour. This luminaire is designed to illuminate work tables, reading spaces or shelves, as well as bed heads.