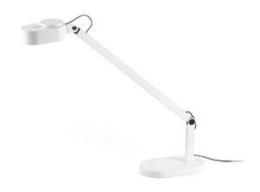

## INVITING LED White table lamp

## Ref. 57306

Inviting Light is a family designed by Bohman&Folenius for home lighting. Its main characteristic is that the light moves to accompany you according to the different needs and moods. The head of the lamp can be adjusted both in its horizontal and vertical axis, and the light is dimmable. By sliding forward and back the top circumference, you can change the intensity of the light and by rotating the same circumference, you can change the temperature of the colour. This table lamp is designed to illuminate work tables, reading spaces or shelves, as well as bed heads.