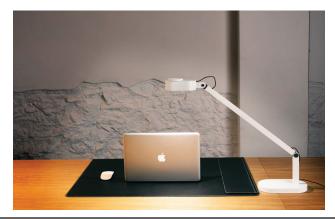

## Ref. 57306

Inviting Light is a family designed by Bohman&Folenius for home lighting. Its main characteristic is that the light moves to accompany you according to the different needs and moods. The head of the lamp can be adjusted both in its horizontal and vertical axis, and the light is dimmable. By sliding forward and back the top circumference, you can change the intensity of the light and by rotating the same circumference, you can change the temperature of the colour. This table lamp is designed to illuminate work tables, reading spaces or shelves, as well as bed heads.