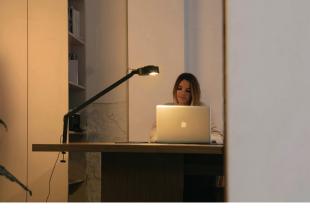

## Ref. 57306

Inviting Light is a family designed by Bohman&Folenius for home lighting. Its main characteristic is that the light moves to accompany you according to the different needs and moods. The head of the lamp can be adjusted both in its horizontal and vertical axis, and the light is dimmable. By sliding forward and back the top circumference, you can change the intensity of the light and by rotating the same circumference, you can change the temperature of the colour. This table lamp is designed to illuminate work tables, reading spaces or shelves, as well as bed heads.