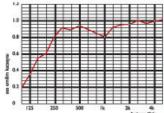

> $\alpha_w$  (ISO 11654)=0.90 NRC (ASTM - C423)=0.90

EN ISO 354 oda metodu test sonuçlarına göre NRC değeri 0.85-0.90 aralığındadır. NRC range 0.85-0.90 as per EN ISO 354 room

method testing.

Sökülebilir, kolay ve hızlı erişim sağlar. Removable, quick and easy access.