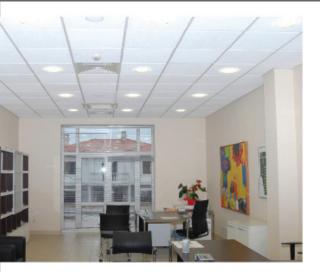

## Parmephon Advance

Composite, acoustic, moisture resistant and nonflammable glass wool panel, covered with decorative fiberglass tissue and glass tissue on the reverse side. Available with sealed edges.

## Installation

Perform installation of Parmephon Advange ceiling tiles as late as possible during the building stage. They are installed on 15 m or 24 mm grid system. To minimize contamination, use clean cotton gloves during installatin or any handling of the tiles.