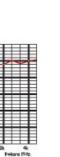

## Size

Advance available in 15 and 20 mm thickness in the following dimensions (mm) 600x600, 600x1200, 610x610, 610x1220 mm

## Weight

Total weight approx. 3.0 kg/m2, including the suspension

## Installation

Perform installation of Parmephon Advange ceiling tiles as late as possible during the building stage. They are installed on 15 m or 24 mm grid system. To minimize contamination, use clean cotton gloves during installatin or any handling of the tiles.