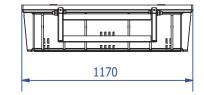

| WIDTH                                                                                              | LENGTH   | HIGH    | ESTIMATED WEIGHT | FREE WIDE PASS |
|----------------------------------------------------------------------------------------------------|----------|---------|------------------|----------------|
| 1170 mm.                                                                                           | 1316 mm. | 316 mm. | 455 Kg           | 1000x1000 mm.  |
| TYPE F900 - UNE-EN 124 / WATERTIGHT.                                                               |          |         |                  |                |
| MADE OF CARBON STEEL S275JR/1.0044 AND TREATMENT ZINC Cr + III + SEALED./ CORROSION CATEGORY C4 H. |          |         |                  |                |
| SAFETY LOCK SCREW ALUMINUM BRONZE / WITH SAFETY KEY SPECIAL.                                       |          |         |                  |                |
| COVER CONSITS OF A STEEL TEAR PLATE WITH SLIP RESISTANCE                                           |          |         |                  |                |
| ADDITIONAL HELP FOR OPENING AND CLOSING BY A GAS ASSISTED SPRING DAMPERS.                          |          |         |                  |                |
| SECURITY SYSTEM WITH INTEGRATED ARRESTOR (INCORPORATED).                                           |          |         |                  |                |
| OPTIONS:                                                                                           |          |         |                  |                |
| ADAPTED TO CUSTOMERS REQUEST. (LOGOS AND DISTINCTIVE)                                              |          |         |                  |                |
|                                                                                                    |          | `       |                  |                |