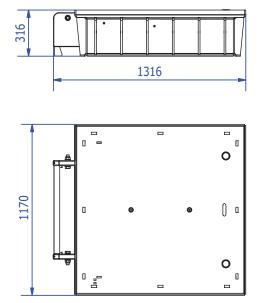

| WIDTH                                                                                              | LENGTH   | HIGH    | ESTIMATED WEIGHT | FREE WIDE PASS |
|----------------------------------------------------------------------------------------------------|----------|---------|------------------|----------------|
| 1170 mm.                                                                                           | 1316 mm. | 316 mm. | 455 Kg           | 1000x1000 mm.  |
| TYPE F900 - UNE-EN 124 / WATERTIGHT.                                                               |          |         |                  |                |
| MADE OF CARBON STEEL S275JR/1.0044 AND TREATMENT ZINC Cr + III + SEALED./ CORROSION CATEGORY C4 H. |          |         |                  |                |
| SAFETY LOCK SCREW ALUMINUM BRONZE / WITH SAFETY KEY SPECIAL.                                       |          |         |                  |                |
| COVER CONSITS OF A STEEL TEAR PLATE WITH SLIP RESISTANCE                                           |          |         |                  |                |
| ADDITIONAL HELP FOR OPENING AND CLOSING BY A GAS ASSISTED SPRING DAMPERS.                          |          |         |                  |                |
| SECURITY SYSTEM WITH INTEGRATED ARRESTOR (INCORPORATED).                                           |          |         |                  |                |
| OPTIONS:                                                                                           |          |         |                  |                |
| ADAPTED TO CUSTOMERS REQUEST. (LOGOS AND DISTINCTIVE)                                              |          |         |                  |                |
|                                                                                                    |          | `       |                  |                |