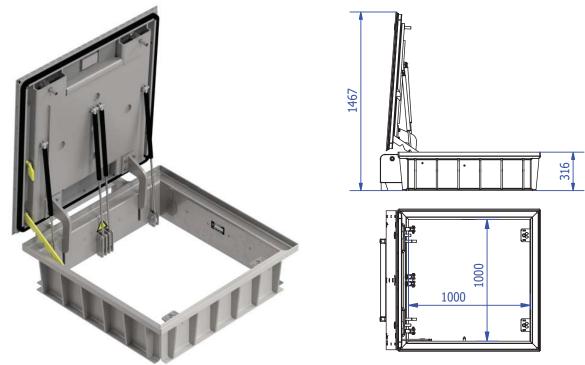

| WIDTH                                                                                              | LENGTH   | HIGH    | ESTIMATED WEIGHT | FREE WIDE PASS |
|----------------------------------------------------------------------------------------------------|----------|---------|------------------|----------------|
| 1170 mm.                                                                                           | 1316 mm. | 316 mm. | 455 Kg           | 1000x1000 mm.  |
| TYPE F900 - UNE-EN 124 / WATERTIGHT.                                                               |          |         |                  |                |
| MADE OF CARBON STEEL S275JR/1.0044 AND TREATMENT ZINC Cr + III + SEALED./ CORROSION CATEGORY C4 H. |          |         |                  |                |
| SAFETY LOCK SCREW ALUMINUM BRONZE / WITH SAFETY KEY SPECIAL.                                       |          |         |                  |                |
| COVER CONSITS OF A STEEL TEAR PLATE WITH SLIP RESISTANCE                                           |          |         |                  |                |
| ADDITIONAL HELP FOR OPENING AND CLOSING BY A GAS ASSISTED SPRING DAMPERS.                          |          |         |                  |                |
| SECURITY SYSTEM WITH INTEGRATED ARRESTOR (INCORPORATED).                                           |          |         |                  |                |
| OPTIONS:                                                                                           |          |         |                  |                |
| ADAPTED TO CUSTOMERS REQUEST. (LOGOS AND DISTINCTIVE)                                              |          |         |                  |                |
|                                                                                                    |          | `       |                  |                |

Appróx. weight 455 kg.