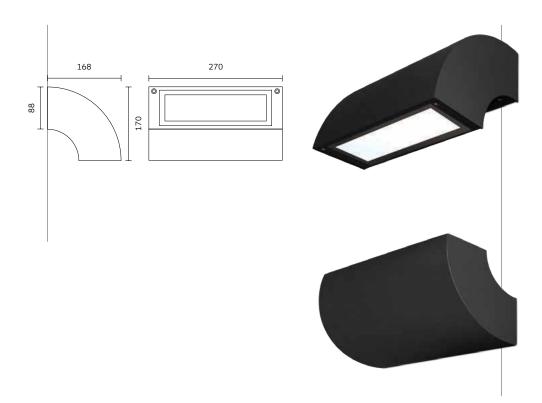

# Arco

## **Arco**

#### Arco Up or down

Surface mounted

Code ordering example: <u>3 4 7 6 B T 1 1 - 80 30 00 D0 10</u>

|                    | Product<br>code | Light source code* |        |     | >CRI | CCT** |       | LED<br>Power | Nominal<br>Lumen | Beam angle<br>(BA°) | Driver<br>Options |          | Finish            |
|--------------------|-----------------|--------------------|--------|-----|------|-------|-------|--------------|------------------|---------------------|-------------------|----------|-------------------|
| Arco<br>Up or Down | 3476            | BT11               | Lextar | SMD | 80   | 30    | 3000K | 10W          | 600 lm           | EW (00)             | D0                | No Dim   | <b>10</b> ■ Black |
|                    |                 |                    |        |     |      | 40    | 4000K |              | 650 lm           |                     | DX                | DMX      | 29 Grey (Outdoor) |
|                    |                 |                    |        |     |      |       |       |              |                  |                     | DA                | Dali Dim |                   |
|                    |                 |                    |        |     |      |       |       |              |                  |                     | D1                | 0-10 Dim |                   |
|                    |                 |                    |        |     |      |       |       |              |                  |                     | DP                | Phase    |                   |
|                    |                 |                    |        |     |      |       |       |              |                  |                     | DC                | CASAMBI  |                   |