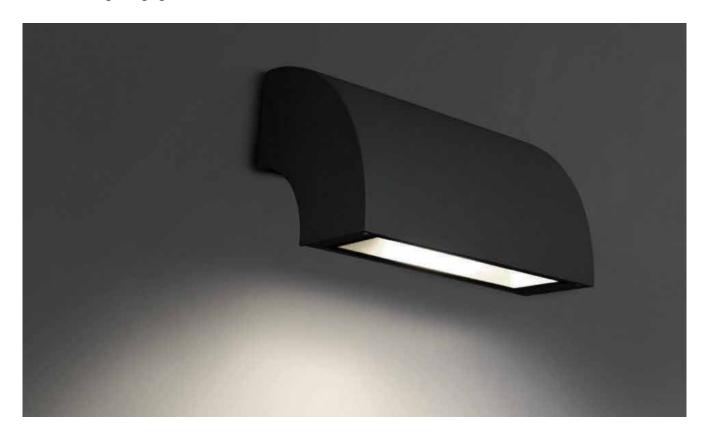

# Arco

#### Wall mounted grazing light

# **Body**

Surface mounted grazing light with body is made in cast aluminium, flush toughened thermal shock clear glass diffuser, weatherproof durable silicone gasket and external screws made of stainless steel.

# **Applications**

Wall or ceiling mounted luminaire of timeless shape design and can be fit with the light flowing upwards or downwards. Application areas: entrances, corridors, walkways, terraces.