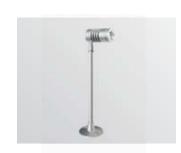

### Cappuccino LED 2 Rod Rear Lock

3316-K30D32 With 3W LED 3000K 105lm 3316-K63D32 With 3W LED 6300K 134lm

Fixed Rod Rear Lock Mounting.

Remote LED driver Art. 2791 not included. To be ordered separately.

#### Cappuccino LED 2 Rod Semi Surface

3317-K30D32 With 3W LED 3000K 105lm 3317-K63D32 With 3W LED 6300K 134lm

Fixed Rod Semi-surface Mounting. Remote LED driver Art. 2791 not included. To be ordered separately.