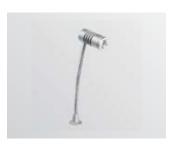

#### Cappuccino LED 1 Flex Rear Lock

3113-K30D32 With 3W LED 3000K 105lm 3113-K63D32 With 3W LED 6300K 134lm

Flexible Bracket Rear Lock Mounting. Remote LED driver Art. 2791 not included. To be ordered separately.

#### Cappuccino LED 1 Flex Semi Surface

3115-K30D32 With 3W LED 3000K 105lm 3115-K63D32 With 3W LED 6300K 134lm

Flexible Bracket Semi-surface Mounting.

Remote LED driver Art. 2791 not included. To be ordered separately.

### Cappuccino LED 2 Rod Rear Lock

3316-K30D32 With 3W LED 3000K 105lm 3316-K63D32 With 3W LED 6300K 134lm

Fixed Rod Rear Lock Mounting.

Remote LED driver Art. 2791 not included. To be ordered separately.

#### Cappuccino LED 2 Rod Semi Surface

3317-K30D32 With 3W LED 3000K 105lm 3317-K63D32 With 3W LED 6300K 134lm

Fixed Rod Semi-surface Mounting. Remote LED driver Art. 2791 not included. To be ordered separately.