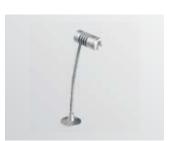

#### Cappuccino LED 1 Flex Rear Lock

3113-K30D32 With 3W LED 3000K 105lm 3113-K63D32 With 3W LED 6300K 134lm

Flexible Bracket Rear Lock Mounting. Remote LED driver Art. 2791 not included. To be ordered separately.

Dall/Leading-Trailing edge/1-10V DC/PWM dimmable drivers options upon request. Other beam optics or colour temperatures K or CRI are available upon request.

7 32°

IP20 □ **F** (€