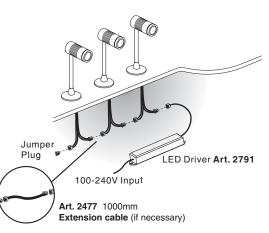

#### Accessories

2791 Electronic LED driver Input: 100-240V 50/60Hz. Output: 12V DC. Max. 15W. (hole distance 150mm)

2477 Extension Cable L: 1000 With M/F connectors.

formalighting 217 216 formalighting