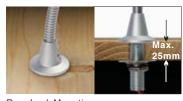

#### Cappuccino LED 1 Flex Rear Lock

3113-K30D32 With 3W LED 3000K 105lm 3113-K63D32 With 3W LED 6300K 134lm

Flexible Bracket Rear Lock Mounting. Remote LED driver Art. 2791 not included. To be ordered separately.

### Cappuccino LED 2 Rod Rear Lock

3316-K30D32 With 3W LED 3000K 105lm 3316-K63D32 With 3W LED 6300K 134lm

Fixed Rod Rear Lock Mounting.

Remote LED driver Art. 2791 not included. To be ordered separately.