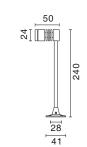

### Cappuccino LED 2 Rod Rear Lock

3316-K30D32 With 3W LED 3000K 105lm 3316-K63D32 With 3W LED 6300K 134lm

Fixed Rod Rear Lock Mounting.

Remote LED driver Art. 2791 not included. To be ordered separately.

#### Cappuccino LED 2 Rod Semi Surface

3317-K30D32 With 3W LED 3000K 105lm 3317-K63D32 With 3W LED 6300K 134lm

Fixed Rod Semi-surface Mounting. Remote LED driver Art. 2791 not included. To be ordered separately.