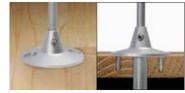

#### Cappuccino LED 1 Flex Semi Surface

3115-K30D32 With 3W LED 3000K 105lm 3115-K63D32 With 3W LED 6300K 134lm

Flexible Bracket Semi-surface Mounting.

Remote LED driver Art. 2791 not included. To be ordered separately.

#### Cappuccino LED 2 Rod Semi Surface

3317-K30D32 With 3W LED 3000K 105lm 3317-K63D32 With 3W LED 6300K 134lm

Fixed Rod Semi-surface Mounting. Remote LED driver Art. 2791 not included. To be ordered separately.