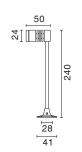

#### Cappuccino LED 1 Flex Rear Lock

3113-K30D32 With 3W LED 3000K 105lm 3113-K63D32 With 3W LED 6300K 134lm

Flexible Bracket Rear Lock Mounting. Remote LED driver Art. 2791 not included. To be ordered separately.

Dall/Leading-Trailing edge/1-10V DC/PWM dimmable drivers options upon request. Other beam optics or colour temperatures K or CRI are available upon request.

7 32°

IP20 □ **F** (€