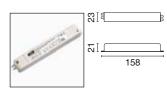

#### Accessories

2791 Electronic LED driver Input: 100-240V 50/60Hz. Output: 12V DC. Max. 15W. (hole distance 150mm)

2477 Extension Cable L: 1000 With M/F connectors.

formalighting 217 216 formalighting