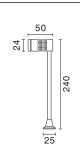

### Cappuccino LED 2 Rod Rear Lock

3316-K30D32 With 3W LED 3000K 105lm 3316-K63D32 With 3W LED 6300K 134lm

Fixed Rod Rear Lock Mounting.

Remote LED driver Art. 2791 not included. To be ordered separately.

Dali/Leading-Trailing edge/1-10V DC/PWM dimmable drivers options upon request. Other beam optics or colour temperatures K or CRI are available upon request.

IP20 □ **▼ (€** 