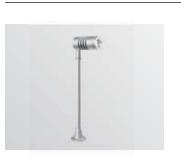

### Cappuccino LED 2 Rod Rear Lock

3316-K30D32 With 3W LED 3000K 105lm 3316-K63D32 With 3W LED 6300K 134lm

Fixed Rod Rear Lock Mounting.

Remote LED driver Art. 2791 not included. To be ordered separately.

Dali/Leading-Trailing edge/1-10V DC/PWM dimmable drivers options upon request. Other beam optics or colour temperatures K or CRI are available upon request.

IP20 □ **▼ (€** 