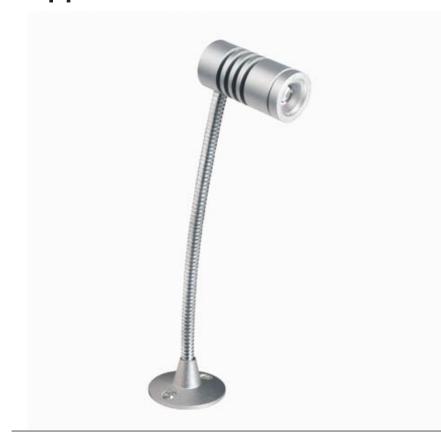

# Cappuccino LED

Rear Lock Mounting

Semi-Surface Mounting

- · Surface mounted flexible arm showcase luminaire.
- · Light head housing made of machine anodized aluminum flexible arm made of brass and grey silver painted.
- Sleek and miniature design. Compact and with no visible wiring.
- · Rear lock and semi surface lock versions available.
- Low heat emission.
- Light source is LED.
- · Long life LED light source provide IR and UV free emission.
- · LED optics use collimating lens made of optical polymer for different
- · Colour effects can be created by using coloured LEDs by request
- \* Designed and manufactured comply with European standard

#### Cappuccino LED 1 Flex Rear Lock

3113-K30D32 With 3W LED 3000K 105lm 3113-K63D32 With 3W LED 6300K 134lm

Flexible Bracket Rear Lock Mounting. Remote LED driver Art. 2791 not included. To be ordered separately.

#### Cappuccino LED 1 Flex Semi Surface

3115-K30D32 With 3W LED 3000K 105lm 3115-K63D32 With 3W LED 6300K 134lm

Flexible Bracket Semi-surface Mounting.

Remote LED driver Art. 2791 not included. To be ordered separately.