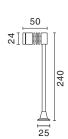

#### Cappuccino LED 1 Flex Rear Lock

3113-K30D32 With 3W LED 3000K 105lm 3113-K63D32 With 3W LED 6300K 134lm

Flexible Bracket Rear Lock Mounting. Remote LED driver Art. 2791 not included. To be ordered separately.

#### Cappuccino LED 1 Flex Semi Surface

3115-K30D32 With 3W LED 3000K 105lm 3115-K63D32 With 3W LED 6300K 134lm

Flexible Bracket Semi-surface Mounting.

Remote LED driver Art. 2791 not included. To be ordered separately.

### Cappuccino LED 2 Rod Rear Lock

3316-K30D32 With 3W LED 3000K 105lm 3316-K63D32 With 3W LED 6300K 134lm

Fixed Rod Rear Lock Mounting.

Remote LED driver Art. 2791 not included. To be ordered separately.

#### Cappuccino LED 2 Rod Semi Surface

3317-K30D32 With 3W LED 3000K 105lm 3317-K63D32 With 3W LED 6300K 134lm

Fixed Rod Semi-surface Mounting. Remote LED driver Art. 2791 not included. To be ordered separately.