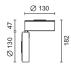

## Arena Due Wall/ Ceiling

1151 With 21W Bridgelux high power LED 1200lm

Inclusive of Integral driver 100-240V 50/60Hz.

LED in color code 93(warm white 3000k) or in code 89(natural white 4000k)
With reflector in code M(Medium beam 24°) or

in code F(Flood 50°)

Other LED color available upon request.

IP20 ⊕ ♥ (€