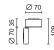

### Micro Arena Due Wall/ Ceiling

1152 With 10W Bridgelux high power LED 560lm 🗔 Inclusive of Integral driver 100-240V 50/60Hz

LED in color code 93(warm white 3000K) or

I color love sylvarim wine south, or in code 89(natural white 4000k)
With reflector in code M(Medium beam 32°) or in code F(Flood 45°) or in code WF(Wide Flood 65°)
Other LED color available upon request.

IP20 ⊕ ₹ (€

**forma**lighting