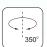

#### Features

- → From wall versatile aiming angle 0°-90° horizontal tilting and 350° rotation adjustability.
- → Tilting angle can be positioned and screw
- → Designed and manufactured to comply with European standard EN 60598.