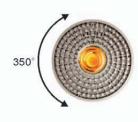

#### Features

- → From wall versatile aiming angle 0°-90° horizontal tilting and 350° rotation adjustability.
- → Tilting angle can be positioned and screw
- → Designed and manufactured to comply with European standard EN 60598.