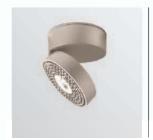

## Arena Due Wall/ Ceiling

Wall & Ceiling mounted spotlight

#### Features

- → From wall versatile aiming angle 0°-90° horizontal tilting and 350° rotation adjustability.
- → Tilting angle can be positioned and screw
- → Designed and manufactured to comply with European standard EN 60598.

#### Applications

- Great for wall washing to illuminate the vertical surface and the upper area of
- → Energy saving and maintainance free.
   Application areas: retail, commercial, galleries, hospitality, exhibits.