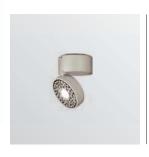

## Arena Due Wall/ Ceiling

Wall & Ceiling mounted spotlight

#### Features

- → From wall versatile aiming angle 0°-90° horizontal tilting and 350° rotation adjustability.
- → Tilting angle can be positioned and screw
- → Designed and manufactured to comply with European standard EN 60598.

#### Applications

- Great for wall washing to illuminate the vertical surface and the upper area of
- → Energy saving and maintainance free.
   Application areas: retail, commercial, galleries, hospitality, exhibits.