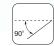

#### Features

- → From wall versatile aiming angle 0°-90° horizontal tilting and 350° rotation adjustability.
- → Tilting angle can be positioned and screw
- → Designed and manufactured to comply with European standard EN 60598.