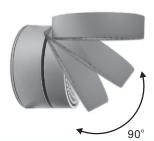

#### Features

- → From wall versatile aiming angle 0°-90° horizontal tilting and 350° rotation adjustability.
- → Tilting angle can be positioned and screw
- → Designed and manufactured to comply with European standard EN 60598.