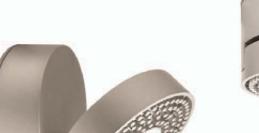

## Arena Due Wall/ Ceiling

Wall & Ceiling mounted spotlight

#### Features

- → From wall versatile aiming angle 0°-90° horizontal tilting and 350° rotation adjustability.
- → Tilting angle can be positioned and screw
- → Designed and manufactured to comply with European standard EN 60598.

#### Applications

- Great for wall washing to illuminate the vertical surface and the upper area of
- → Energy saving and maintainance free.
   Application areas: retail, commercial, galleries, hospitality, exhibits.

## Arena Due Wall/ Ceiling

1151 With 21W Bridgelux high power LED 1200lm

Inclusive of Integral driver 100-240V 50/60Hz.

LED in color code 93(warm white 3000k) or in code 89(natural white 4000k)
With reflector in code M(Medium beam 24°) or