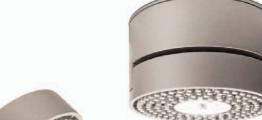

## Arena Due Wall/ Ceiling

Wall & Ceiling mounted spotlight

#### Features

- → From wall versatile aiming angle 0°-90° horizontal tilting and 350° rotation adjustability.
- → Tilting angle can be positioned and screw
- → Designed and manufactured to comply with European standard EN 60598.

#### Applications

- Great for wall washing to illuminate the vertical surface and the upper area of
- → Energy saving and maintainance free.
   Application areas: retail, commercial, galleries, hospitality, exhibits.

## Arena Due Wall/ Ceiling

1151 With 21W Bridgelux high power LED 1200lm

Inclusive of Integral driver 100-240V 50/60Hz.

LED in color code 93(warm white 3000k) or in code 89(natural white 4000k)
With reflector in code M(Medium beam 24°) or